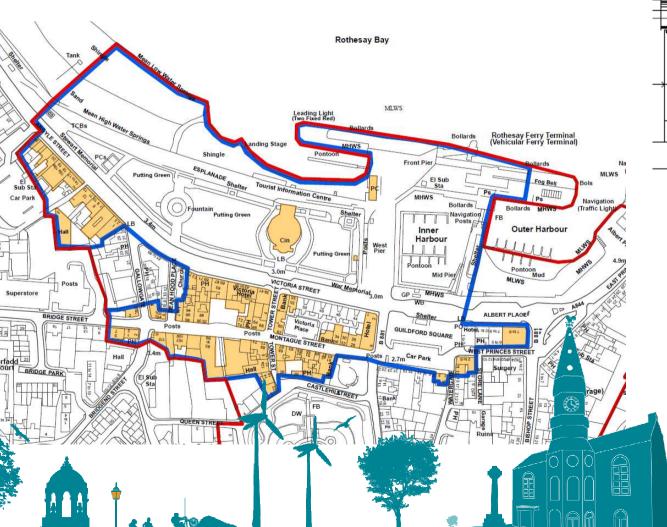

## opfront Improvement Scheme 2011-2016 – Rothesay

storation of classical proportions to encourage footfall as part of wider regeneration initiative.

## pfront Improvement Scheme 2017-2022 – Rothesay Inscape Heritage

Expressions of Interest received to date